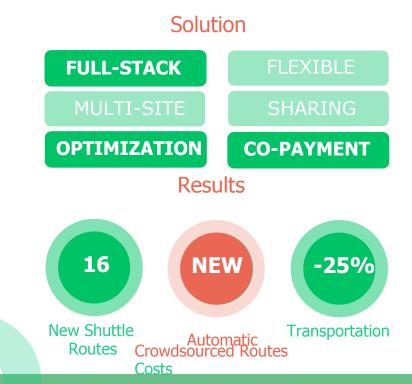

#### Overview

- Merlin hub **largest business hub** in Europe.
- **33 office buildings** and 33.000sqm (Madrid)
- Personalized MaaS APP for tenants and employees
- Shuttle routes from city center

### Challenges

- Shuttle routes **not optimized**
- Shuttles services **not integrated** with MaaS
- Informal sharing difficult to report

#### Overview

- Merlin hub **largest business hub** in Europe.
- 33 office buildings and 33.000sqm (Madrid)
- Personalized MaaS APP for tenants and employees
- Shuttle routes from city center

### Challenges

- Shuttle routes not optimized
- Shuttles services **not integrated** with MaaS
- Informal sharing difficult to report

### Challenges

5

- Shuttle routes not optimized
- Shuttles services **not integrated** with MaaS
- Informal sharing difficult to report

Boehringer Ingelheim

> GRIFOLS ▶I. DXC.technology 鎆