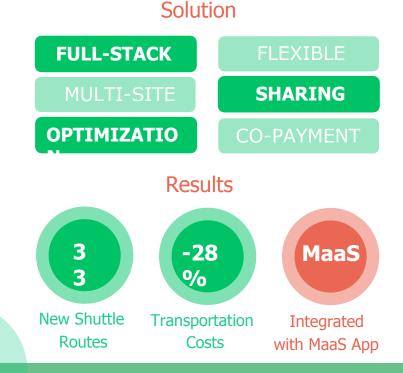

#### Overview

- Merlin hub **largest business hub** in Europe.
- **33 office buildings** and 33.000sqm (Madrid)
- Personalized MaaS APP for tenants and employees
- Shuttle routes from city center

### Challenges

- Shuttle routes **not optimized**
- Shuttles services **not integrated** with MaaS
- Informal sharing difficult to report

#### Overview

- Merlin hub **largest business hub** in Europe.
- 33 office buildings and 33.000sqm (Madrid)
- Personalized MaaS APP for tenants and employees
- Shuttle routes from city center

### Challenges

- Shuttle routes not optimized
- Shuttles services **not integrated** with MaaS
- Informal sharing difficult to report

### Challenges

5

- Shuttle routes not optimized
- Shuttles services **not integrated** with MaaS
- Informal sharing difficult to report

Boehringer Ingelheim

> GRIFOLS ▶I. DXC.technology 鎆