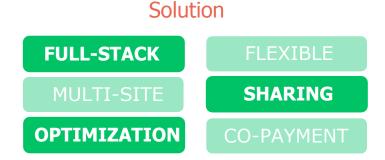

#### Overview

- Merlin hub **largest business hub** in Europe.
- **33 office buildings** and 33.000sqm (Madrid)
- Personalized MaaS APP for tenants and employees
- Shuttle routes from city center

### Challenges

- Shuttle routes **not optimized**
- Shuttles services **not integrated** with MaaS
- Informal sharing difficult to report

#### Overview

- Merlin hub **largest business hub** in Europe.
- 33 office buildings and 33.000sqm (Madrid)
- Personalized MaaS APP for tenants and employees
- Shuttle routes from city center

### Challenges

- Shuttle routes not optimized
- Shuttles services **not integrated** with MaaS
- Informal sharing difficult to report

### Challenges

5

- Shuttle routes not optimized
- Shuttles services **not integrated** with MaaS
- Informal sharing difficult to report

Boehringer Ingelheim

> GRIFOLS ▶I. DXC.technology 鎆